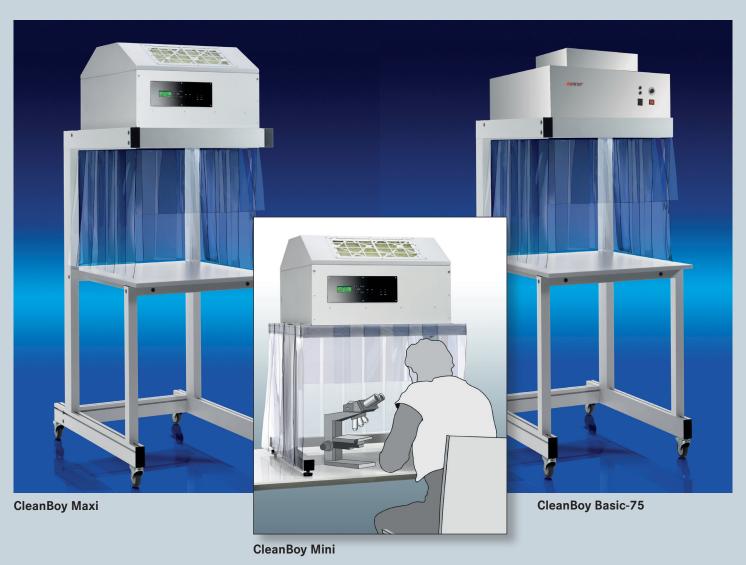

# CleanBoy®

any workstation in production, starting from  $\frac{2}{550}$  service, research and laboratory. Clean room ISO 5 conditions for

The Spetec clean room station "CleanBoy" brings cleanliness to the exact workstation where you need it. Cleanliness in technical terms means classified clean room conditions. The "CleanBoy" clean room station is available as a floor-standing or Tabletop device. It is simple to set up and is operational immediately without any further installation.

The CleanBoy consists of a laminar flow module series SuSi or series Basic 75 and a supporting frame made from anodized aluminium. Work can be performed on the table top under category 5 clean room conditions. The same applies to the CleanBoy Mini (table-top device) and the CleanBoy Maxi (floorstanding device).

#### **Dimensions and prices:**

| Name                                                                 |          |                          | Dimensions<br>clean room<br>surface in mm | Prices in Euro<br>without VAT,<br>ex works |
|----------------------------------------------------------------------|----------|--------------------------|-------------------------------------------|--------------------------------------------|
| CleanBoy 75 Basic Mini<br>(technical design, table-top version)      |          |                          | 1220x610                                  | 2,550                                      |
| CleanBoy 75 Basic Maxi<br>(technical design, floor-standing version) |          |                          | 1220x610                                  | 2,775                                      |
| CleanBoy                                                             | 37 Mini  | (Table-top<br>version)   | 610 x 610                                 | 3,445                                      |
| CleanBoy                                                             | 56 Mini  | (Table-top<br>version)   | 915 x 610                                 | 3,850                                      |
| CleanBoy                                                             | 75 Mini  | (Table-top<br>version)   | 1220 x 610                                | 4,510                                      |
| CleanBoy                                                             | 93 Mini  | (Table-top<br>version)   | 1525 x 610                                | 4,840                                      |
| CleanBoy                                                             | 112 Mini | (Table-top<br>version)   | 1830 x 610                                | 5,060                                      |
| CleanBoy                                                             | 37 Maxi  | (Floor-standing version) | 610 x 610                                 | 4,000                                      |
| CleanBoy                                                             | 56 Maxi  | (Floor-standing version) | 915 x 610                                 | 4,400                                      |
| CleanBoy                                                             | 75 Maxi  | (Floor-standing version) | 1220 x 610                                | 4,730                                      |
| CleanBoy                                                             | 93 Maxi  | (Floor-standing version) | 1525 x 610                                | 5,010                                      |
| CleanBoy                                                             | 112 Maxi | (Floor-standing version) | 1830 x 610                                | 5,280                                      |